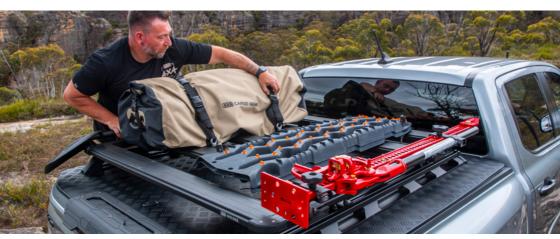

## COMPATIBLE ACCESSORIES

To complete your HardLid setup, ARB offers an array of BASE Rack dovetail and t-slot accessories to suit any lifestyle. From mounting a shovel holder on the side of the dovetail, tying down your load using our eye-bolt tie downs or securing an ARB rooftop tent on a BASE Rack roof rack, the possibilities are endless.

#### **List of Accessories:**

- BASE Rack or Cross Bars
- Hi-Lift Jack Holder
- Recovery Board Holder
- Gas Bottle Holder
- Jerry Can Holder
- Spare Wheel Y-Strap
- · Ratchet Straps
- · Eye Bolt Tie-Downs
- Auxiliary Lighting
- · Shovel Holder
- T-Slot Adaptor
- And more...