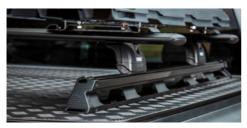

#### **MOUNTING RAILS**

The premium rail design enhances versatility and integration with ARB's broader range of accessories. A dovetail edge features on the outside of each rail, whilst a t-slot features on the top. Additionally east-west cross-bars or a BASE Rack can be added.