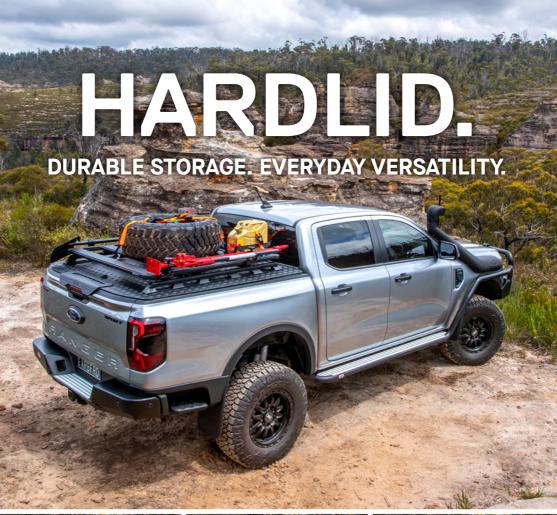

### **Elevate Your Load with ARB 4x4 Accessories!**

The ARB HardLid provides a sleek, rugged and versatile cargo surface, ideal for both temporary and permanent mounting of items - suitable for anything from recovery gear to a rooftop tent.

An engineered and well thought out mounting system and hinge mechanism ensure durability, reliability and ease of use. Should you need to remove the lid, quick removal is possible when needed. Its unique, premium accessory mounting rails are designed for unmatched configurability, and with a dynamic load rating of up to 150kg - it's adventure ready.

#### **READY FOR ANYTHING**

Backed by a robust three-millimetre powder-coated aluminium tread plate and a reinforced frame, the HardLid is designed to handle a high dynamic load of 150 kilograms and a total static mass suitable for rooftop tents. No matter the adventure, the HardLid is ready for anything.