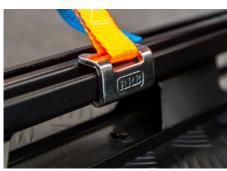

#### **MOUNTING RAILS**

The premium rail design enhances versatility and integration with ARB's broader range of accessories. A dovetail edge features on the outside of each rail, whilst a t-slot features on the top. Additionally east-west cross-bars or a BASE Rack can be added.

#### **List of Accessories:**

- BASE Rack or Cross Bars
- Hi-Lift Jack Holder
- Recovery Board Holder
- Gas Bottle Holder
- Jerry Can Holder
- Spare Wheel Y-Strap
- · Ratchet Straps
- · Eye Bolt Tie-Downs
- Auxiliary Lighting
- · Shovel Holder
- T-Slot Adaptor
- And more...