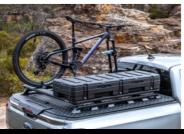

## COMPATIBLE ACCESSORIES

To complete your HardLid setup, ARB offers an array of BASE Rack dovetail and t-slot accessories to suit any lifestyle. From mounting a shovel holder on the side of the dovetail, tying down your load using our eye-bolt tie downs or securing an ARB rooftop tent on a BASE Rack roof rack, the possibilities are endless.

#### **List of Accessories:**

- BASE Rack or Cross Bars
- Hi-Lift Jack Holder
- Recovery Board Holder
- Gas Bottle Holder
- Jerry Can Holder
- Spare Wheel Y-Strap
- · Ratchet Straps
- · Eye Bolt Tie-Downs
- Auxiliary Lighting
- · Shovel Holder
- T-Slot Adaptor
- And more...