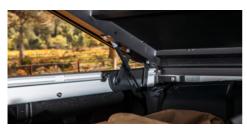

#### INNOVATIVE HINGE SYSTEM

Engineered with the user in mind, the hinge system is designed to pivot up and away. This clever feature allows larger items like bikes, BASE Racks and rooftop tents to remain in place when opening and closing the lid. This also allows for the optional fitment of factory sportsbars as well.

#### **EFFORTLESS ACCESS**

Gas-assist struts make both opening and closing of your HardLid effortless. Optional heavyduty struts are available for permanent load applications.