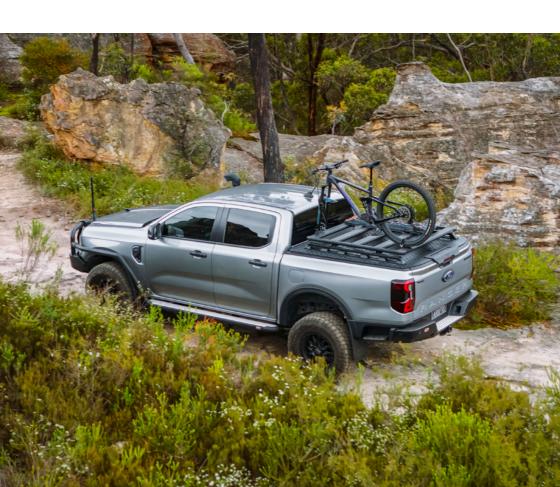

# ARB HARDLID

### **Elevate Your Load with ARB 4x4 Accessories!**

The ARB HardLid provides a sleek, rugged and versatile cargo surface, ideal for both temporary and permanent mounting of items - suitable for anything from recovery gear to a rooftop tent.

An engineered and well thought out mounting system and hinge mechanism ensure durability, reliability and ease of use. Should you need to remove the lid, quick removal is possible when needed. Its unique, premium accessory mounting rails are designed for unmatched configurability, and with a dynamic load rating of up to 150kg - it's adventure ready.

#### **READY FOR ANYTHING**

Backed by a robust three-millimetre powder-coated aluminium tread plate and a reinforced frame, the HardLid is designed to handle a high dynamic load of 150 kilograms and a total static mass suitable for rooftop tents. No matter the adventure, the HardLid is ready for anything.

#### INNOVATIVE HINGE SYSTEM

Engineered with the user in mind, the hinge system is designed to pivot up and away. This clever feature allows larger items like bikes, BASE Racks and rooftop tents to remain in place when opening and closing the lid. This also allows for the optional fitment of factory sportsbars as well.