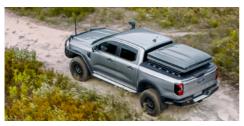

# ARB HARDLID

### **Elevate Your Load with ARB 4x4 Accessories!**

The ARB HardLid provides a sleek, rugged and versatile cargo surface, ideal for both temporary and permanent mounting of items - suitable for anything from recovery gear to a rooftop tent.

An engineered and well thought out mounting system and hinge mechanism ensure durability, reliability and ease of use. Should you need to remove the lid, quick removal is possible when needed. Its unique, premium accessory mounting rails are designed for unmatched configurability, and with a dynamic load rating of up to 150kg - it's adventure ready.

#### **READY FOR ANYTHING**

Backed by a robust three-millimetre powder-coated aluminium tread plate and a reinforced frame, the HardLid is designed to handle a high dynamic load of 150 kilograms and a total static mass suitable for rooftop tents. No matter the adventure, the HardLid is ready for anything.