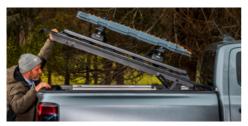

#### **MOUNTING RAILS**

The premium rail design enhances versatility and integration with ARB's broader range of accessories. A dovetail edge features on the outside of each rail, whilst a t-slot features on the top. Additionally east-west cross-bars or a BASE Rack can be added.