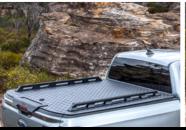

#### **MOUNTING RAILS**

The premium rail design enhances versatility and integration with ARB's broader range of accessories. A dovetail edge features on the outside of each rail, whilst a t-slot features on the top. Additionally east-west cross-bars or a BASE Rack can be added.

## COMPATIBLE ACCESSORIES

To complete your HardLid setup, ARB offers an array of BASE Rack dovetail and t-slot accessories to suit any lifestyle. From mounting a shovel holder on the side of the dovetail, tying down your load using our eye-bolt tie downs or securing an ARB rooftop tent on a BASE Rack roof rack, the possibilities are endless.

#### **List of Accessories:**

- BASE Rack or Cross Bars
- Hi-Lift Jack Holder
- Recovery Board Holder
- Gas Bottle Holder
- Jerry Can Holder
- Spare Wheel Y-Strap
- · Ratchet Straps
- · Eye Bolt Tie-Downs
- Auxiliary Lighting
- · Shovel Holder
- T-Slot Adaptor
- And more...