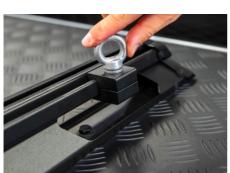

## COMPATIBLE ACCESSORIES

To complete your HardLid setup, ARB offers an array of BASE Rack dovetail and t-slot accessories to suit any lifestyle. From mounting a shovel holder on the side of the dovetail, tying down your load using our eye-bolt tie downs or securing an ARB rooftop tent on a BASE Rack roof rack, the possibilities are endless.

#### **List of Accessories:**

- BASE Rack or Cross Bars
- Hi-Lift Jack Holder
- Recovery Board Holder
- Gas Bottle Holder
- Jerry Can Holder
- Spare Wheel Y-Strap
- · Ratchet Straps
- · Eye Bolt Tie-Downs
- Auxiliary Lighting
- · Shovel Holder
- T-Slot Adaptor
- And more...