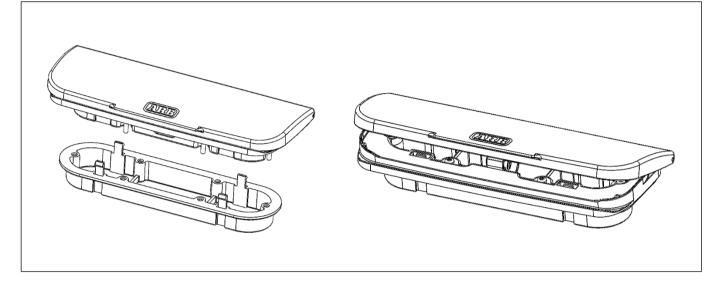

#### THE FITTING KIT CONTAINS:

|                    | Part No | Picture                                                                                                                                                                                                                                                                                                                                                                                                                                                                                                                                                                                                                                                                                                                                                                                                                                                                                                                                                                                                                                                                                                                                                                                                                                                                                                                                                                                                                                                                                                                                                                                                                                                                                                                                                                                                                                                                                                                                                                                                                                                                                                                                                                                                                                                                                                                                                                                                                                                       | Qty | Description                                                                                                  |
|--------------------|---------|---------------------------------------------------------------------------------------------------------------------------------------------------------------------------------------------------------------------------------------------------------------------------------------------------------------------------------------------------------------------------------------------------------------------------------------------------------------------------------------------------------------------------------------------------------------------------------------------------------------------------------------------------------------------------------------------------------------------------------------------------------------------------------------------------------------------------------------------------------------------------------------------------------------------------------------------------------------------------------------------------------------------------------------------------------------------------------------------------------------------------------------------------------------------------------------------------------------------------------------------------------------------------------------------------------------------------------------------------------------------------------------------------------------------------------------------------------------------------------------------------------------------------------------------------------------------------------------------------------------------------------------------------------------------------------------------------------------------------------------------------------------------------------------------------------------------------------------------------------------------------------------------------------------------------------------------------------------------------------------------------------------------------------------------------------------------------------------------------------------------------------------------------------------------------------------------------------------------------------------------------------------------------------------------------------------------------------------------------------------------------------------------------------------------------------------------------------------|-----|--------------------------------------------------------------------------------------------------------------|
| 1. 4700030 Kit Box | 6604810 |                                                                                                                                                                                                                                                                                                                                                                                                                                                                                                                                                                                                                                                                                                                                                                                                                                                                                                                                                                                                                                                                                                                                                                                                                                                                                                                                                                                                                                                                                                                                                                                                                                                                                                                                                                                                                                                                                                                                                                                                                                                                                                                                                                                                                                                                                                                                                                                                                                                               | 1   | VENT ASSEMBLY 2022 - INCLUDING ALL SEALS -<br>LOWER CLAMP RING - 6 SCREWS (M4x35 BLACK<br>PAN PHILLIPS HEAD) |
|                    | 3789966 | BEER STALL JOURNAL<br>THE SAME STALL SAMPLY<br>THE SAME SAME STALL SAMPLY<br>THE SAME SAME SAMPLY<br>THE SAME SAME SAMPLY<br>THE SAME SAME SAMPLY<br>THE SAMPLY | 1   | VENT HOLE CUTTING TEMPLATE                                                                                   |