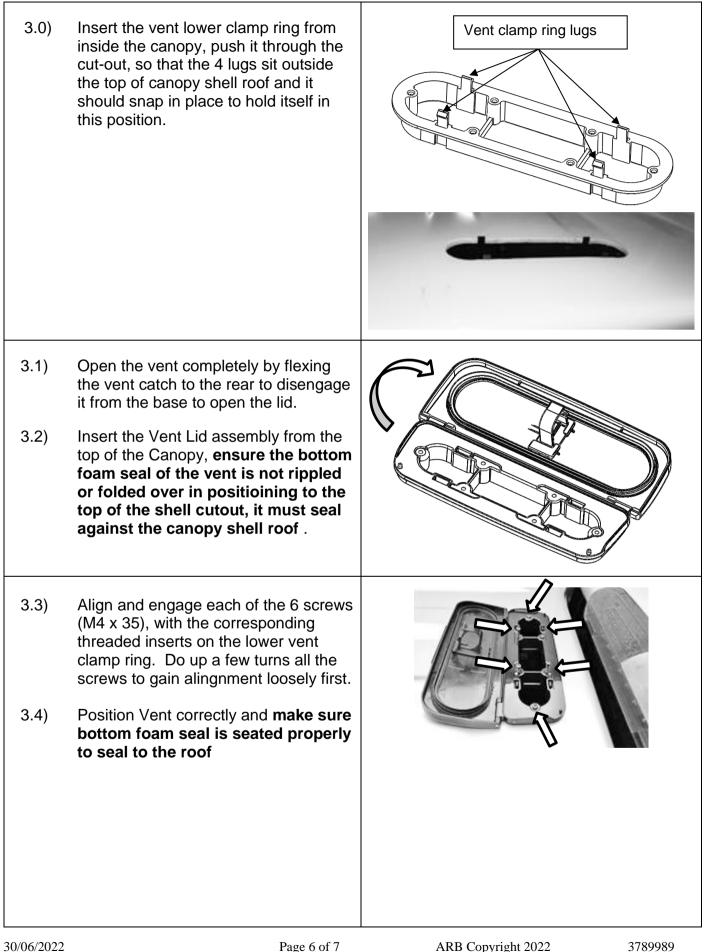

ward when in the open position.
- 1.4) Vent must be fitted to an area that is free of styling ribs.
- 1.5) Check your canopy carefully before cutting the shell.
- 1.6) If the clearance to a rack or roof bars at the rear is minimal fit the vent to the front.
- 1.7) If the styling ribs are in the way in front side of the canopy then vent has to be fitted at the rear end only.

# 2. CUTTING THE CANOPY SHELL



| 2.1) | Mask shell to protect finish. Use a 51mm (or 2") hole saw to cut ends first.                               |  |
|------|------------------------------------------------------------------------------------------------------------|--|
| 2.2) | Ensure the inside is clear of any obstructions and cut using a jig saw or hand saw. De-bur with flat file. |  |

## 3. MOUNTING THE VENT





# 4. PROPER OPERATION OF THE VENT AND WATER TESTING.

| Vent <u>not closed properly</u> as<br>clip ring is sitting on top of the<br>base. | Vent is now set properly in open position, when clip ring engages under the base. | Vent in fully closed position |
|-----------------------------------------------------------------------------------|-----------------------------------------------------------------------------------|-------------------------------|
|                                                                                   |                                                                                   |                               |

Water leak test the vent in fully closed position using a high pressure hose.