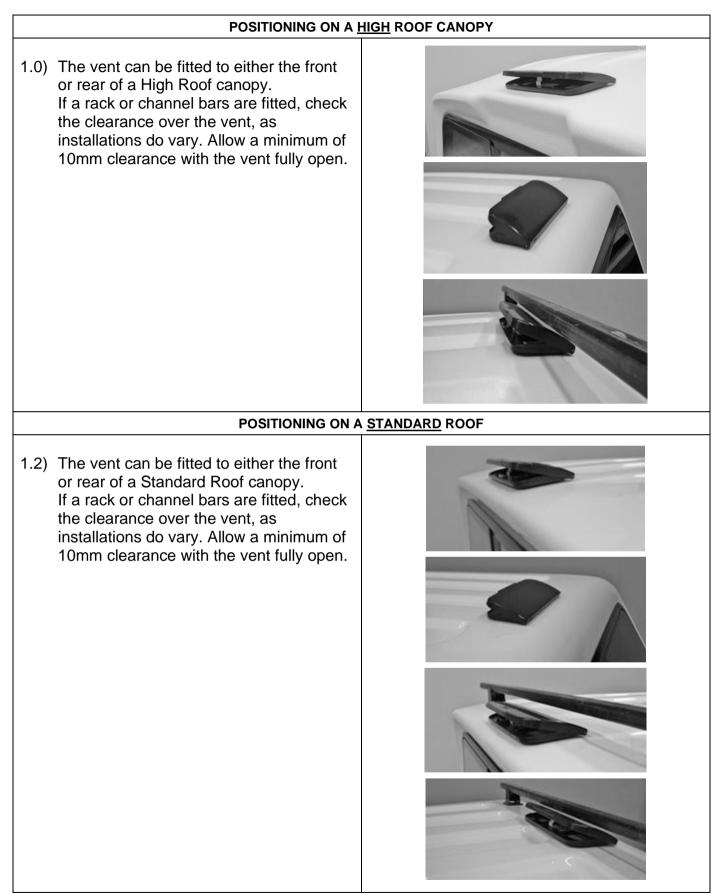

## **1. POSITIONING THE VENT**

- 1.3) Vent must be fitted facing forward when in the open position.
- 1.4) Vent must be fitted to an area that is free of styling ribs.
- 1.5) Check your canopy carefully before cutting the shell.
- 1.6) If the clearance to a rack or roof bars at the rear is minimal fit the vent to the front.
- 1.7) If the styling ribs are in the way in front side of the canopy then vent has to be fitted at the rear end only.

# IMPORTANT USE AND FITMENT CONSIDERATIONS:

- The canopy vent is used to provide fresh air and if you are in dusty conditions to pressurise the canopy shell, to avoid dust being drawn in through the gaps around the tailgate.
- The ARB vent can be fitted to either the front or rear of both high and standard roof ARB Classic and Classic Plus canopies.
- Note: when fitting vent to Mitsubishi Triton canopies, the ARB canopy vent must be fitted to the front of the canopy.
- It is important to place the vent in a position that is suitable for your canopy application. **FACTORS THAT CAN INFLUENCE THE VENT POSITIONING:** 
  - ROOF BARS
  - ROOF RACKS
  - THE SHAPE OF THE FRONT OF THE CANOPY