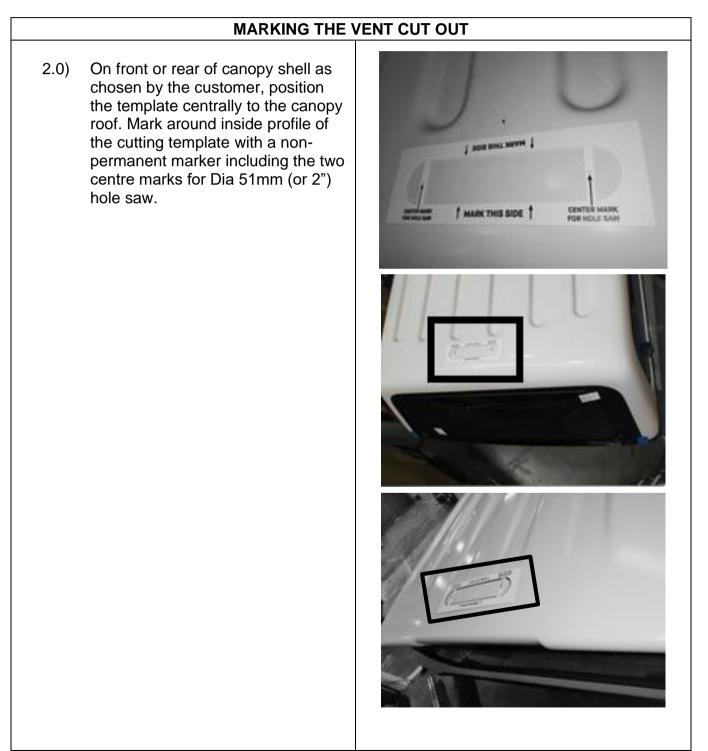

# 2. CUTTING THE CANOPY SHELL

| 2.1) | Mask shell to protect finish. Use a 51mm (or 2") hole saw to cut ends first.                               |  |
|------|------------------------------------------------------------------------------------------------------------|--|
| 2.2) | Ensure the inside is clear of any obstructions and cut using a jig saw or hand saw. De-bur with flat file. |  |