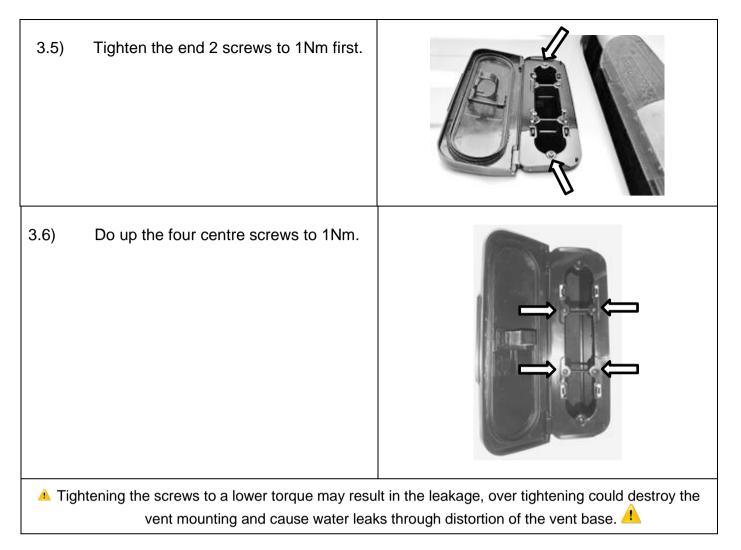

rd when in the open position.
- 1.4) Vent must be fitted to an area that is free of styling ribs.
- 1.5) Check your canopy carefully before cutting the shell.
- 1.6) If the clearance to a rack or roof bars at the rear is minimal fit the vent to the front.
- 1.7) If the styling ribs are in the way in front side of the canopy then vent has to be fitted at the rear end only.

# 2. CUTTING THE CANOPY SHELL



| 2.1) | Mask shell to protect finish. Use a 51mm (or 2") hole saw to cut ends first.                               |  |
|------|------------------------------------------------------------------------------------------------------------|--|
| 2.2) | Ensure the inside is clear of any obstructions and cut using a jig saw or hand saw. De-bur with flat file. |  |

## 3. MOUNTING THE VENT





# 4. PROPER OPERATION OF THE VENT AND WATER TESTING.

| Vent <u>not closed properly</u> as<br>clip ring is sitting on top of the<br>base. | Vent is now set properly in open position, when clip ring engages under the base. | Vent in fully closed position |
|-----------------------------------------------------------------------------------|-----------------------------------------------------------------------------------|-------------------------------|
|                                                                                   |                                                                                   |                               |

Water leak test the vent in fully closed position using a high pressure hose.