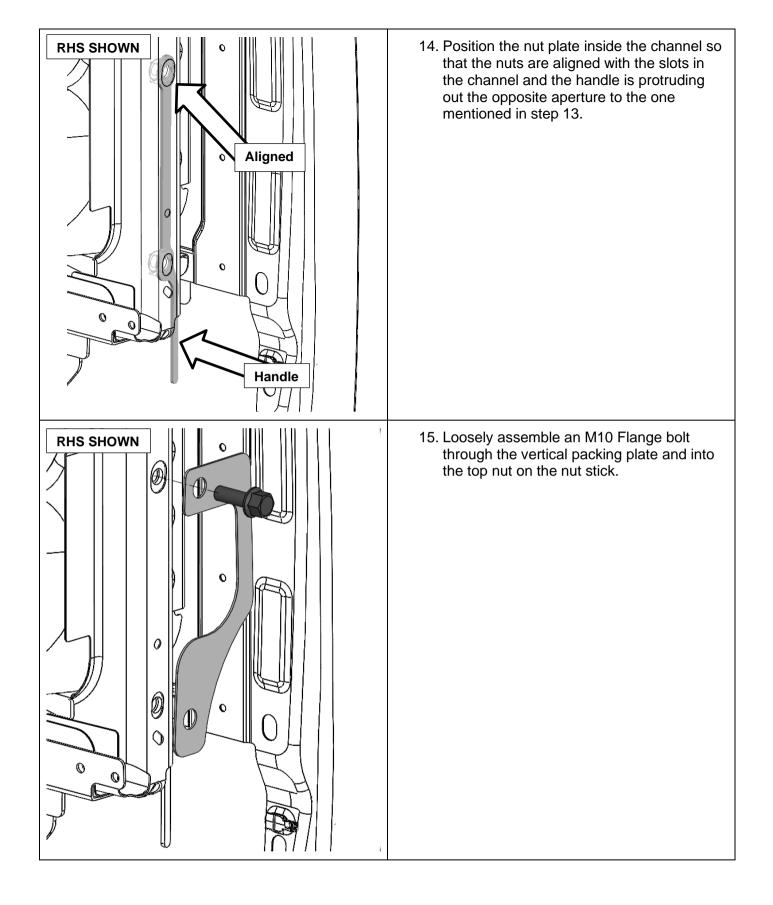

OME x1"    |                           |
| W715694       | 8     | TRIM PIN 6.5-6.8 SCRIVET PLA 2.5-7 |                           |
| W716351       | 8     | TRIM PIN 9x0.8 SPL PLA             |                           |
| 4681786R/L    | 1R 1L | J BRACE SUITS RANGER               |                           |
|               |       |                                    |                           |

## FITTING PROCEDURE

- 1. Raise vehicle on hoist and remove rear wheels.
  - Steps 2 8 are to be completed on both sides of the vehicle for double cab models.
  - Steps 2 8 do not need to be completed for extra cab (super cab) models, skip to step 9.



2. Punch out the cores of both black rivets located in the front of <u>both</u> rear wheel arches, using a Ø3mm pin punch & hammer.