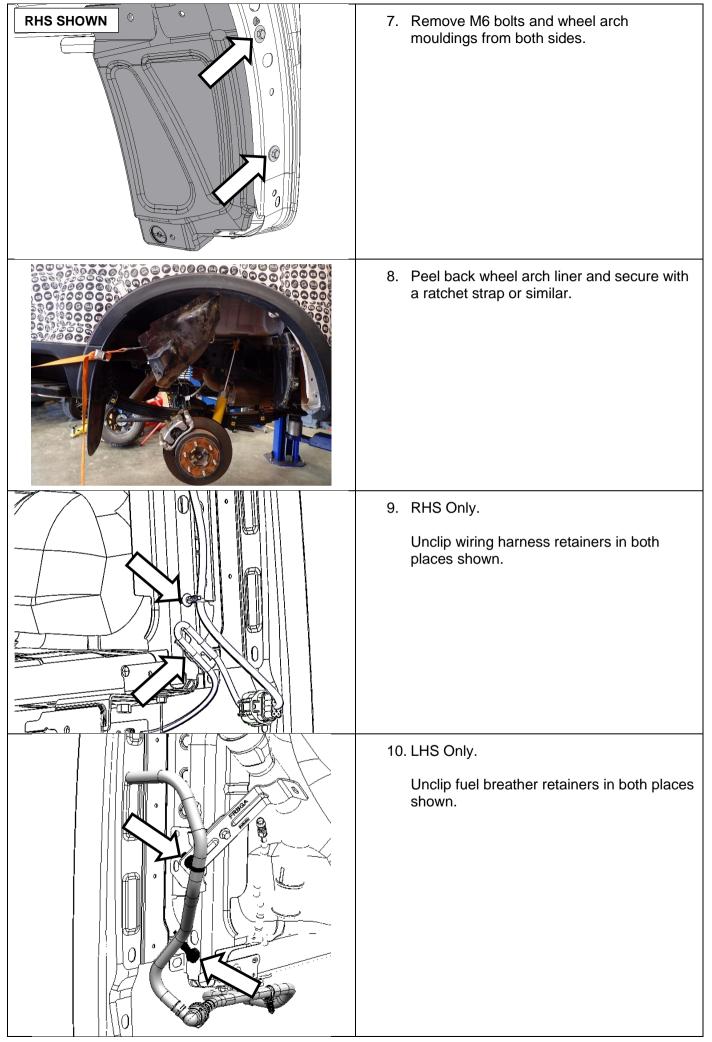

## FITTING PROCEDURE

- 1. Raise vehicle on hoist and remove rear wheels.
  - Steps 2 8 are to be completed on both sides of the vehicle for double cab models.
  - Steps 2 8 do not need to be completed for extra cab (super cab) models, skip to step 9.