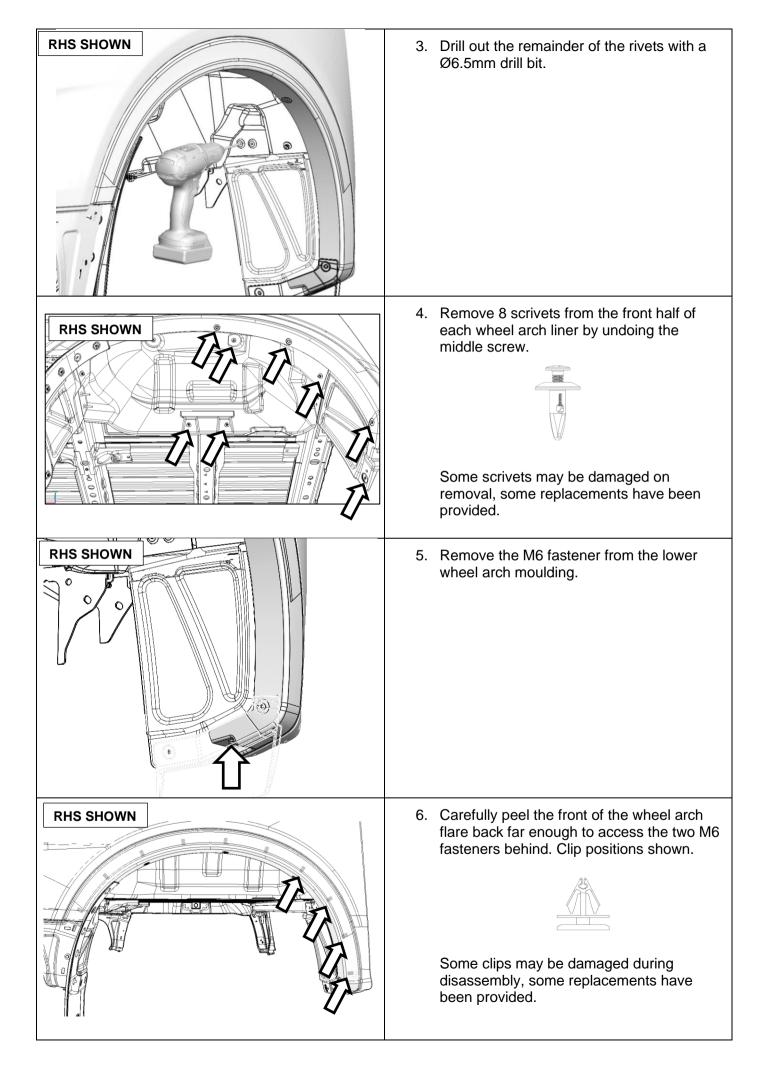

## FITTING PROCEDURE

- 1. Raise vehicle on hoist and remove rear wheels.
  - Steps 2 8 are to be completed on both sides of the vehicle for double cab models.
  - Steps 2 8 do not need to be completed for extra cab (super cab) models, skip to step 9.