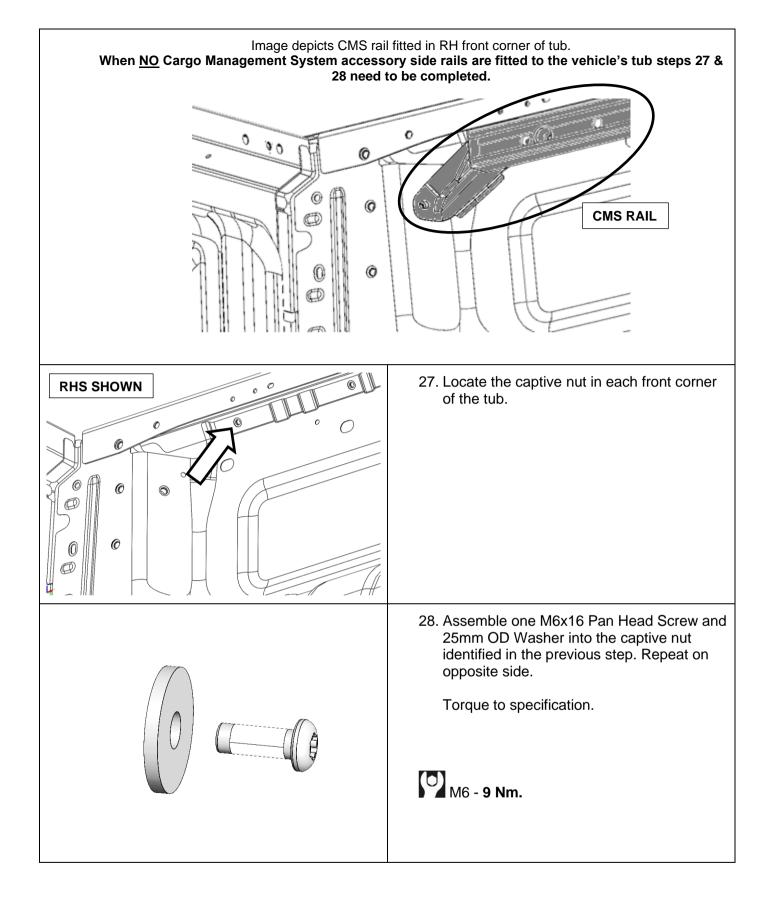

## FITTING PROCEDURE

- 1. Raise vehicle on hoist and remove rear wheels.
  - Steps 2 8 are to be completed on both sides of the vehicle for double cab models.
  - Steps 2 8 do not need to be completed for extra cab (super cab) models, skip to step 9.