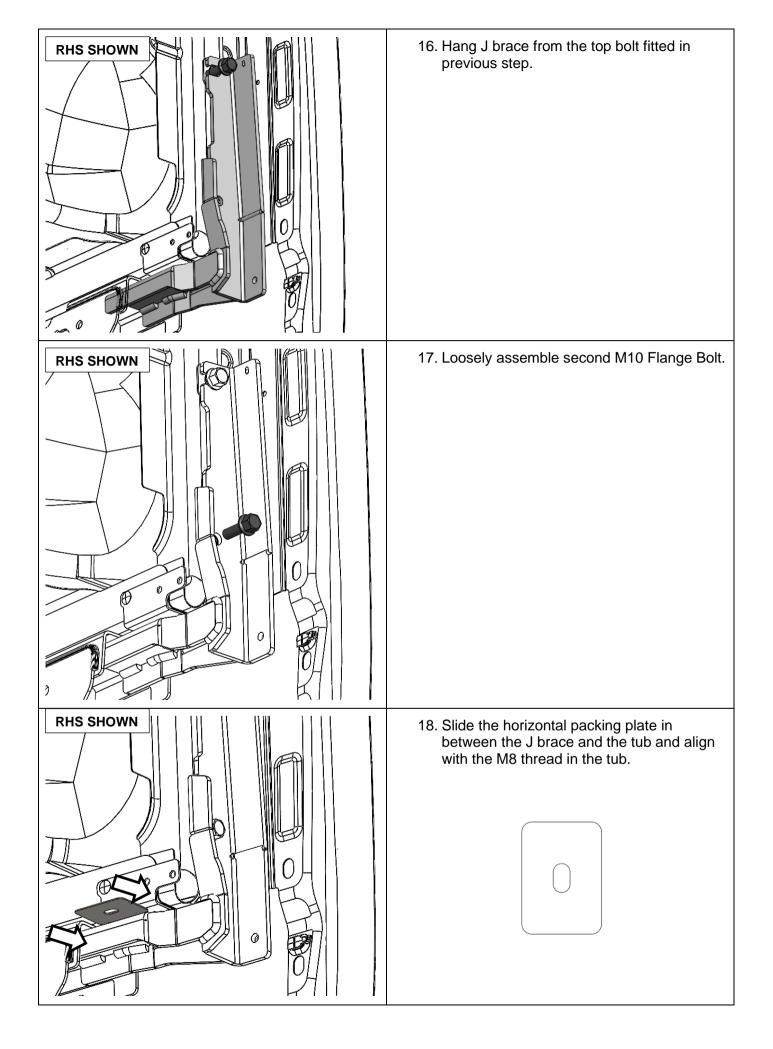

E x1"    |                           |
| W715694       | 8     | TRIM PIN 6.5-6.8 SCRIVET PLA 2.5-7 |                           |
| W716351       | 8     | TRIM PIN 9x0.8 SPL PLA             |                           |
| 4681786R/L    | 1R 1L | J BRACE SUITS RANGER               |                           |
|               |       |                                    |                           |

## FITTING PROCEDURE

- 1. Raise vehicle on hoist and remove rear wheels.
  - Steps 2 8 are to be completed on both sides of the vehicle for double cab models.
  - Steps 2 8 do not need to be completed for extra cab (super cab) models, skip to step 9.



2. Punch out the cores of both black rivets located in the front of <u>both</u> rear wheel arches, using a Ø3mm pin punch & hammer.