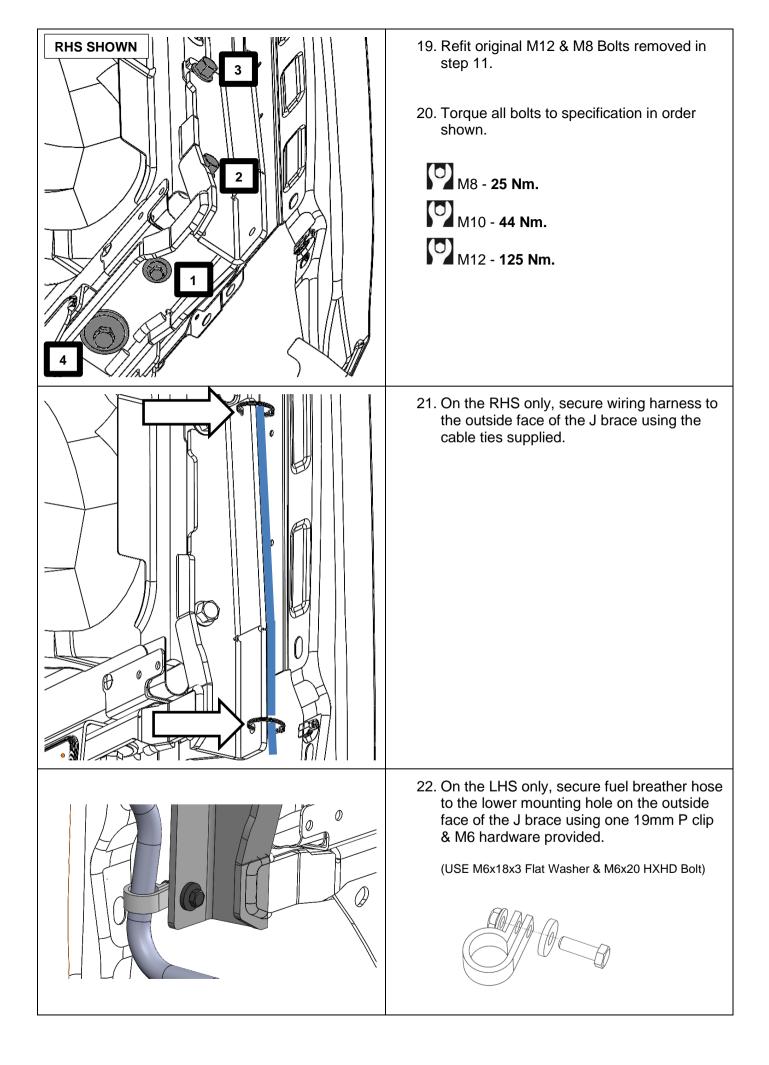

x1"    |                           |
| W715694       | 8     | TRIM PIN 6.5-6.8 SCRIVET PLA 2.5-7 |                           |
| W716351       | 8     | TRIM PIN 9x0.8 SPL PLA             |                           |
| 4681786R/L    | 1R 1L | J BRACE SUITS RANGER               |                           |
|               |       |                                    |                           |

## FITTING PROCEDURE

- 1. Raise vehicle on hoist and remove rear wheels.
  - Steps 2 8 are to be completed on both sides of the vehicle for double cab models.
  - Steps 2 8 do not need to be completed for extra cab (super cab) models, skip to step 9.



2. Punch out the cores of both black rivets located in the front of <u>both</u> rear wheel arches, using a Ø3mm pin punch & hammer.