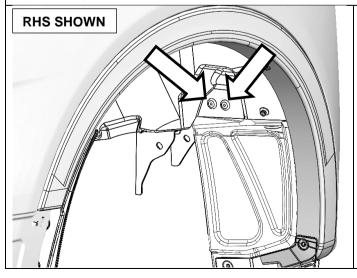

2. Punch out the cores of both black rivets located in the front of <u>both</u> rear wheel arches, using a Ø3mm pin punch & hammer.