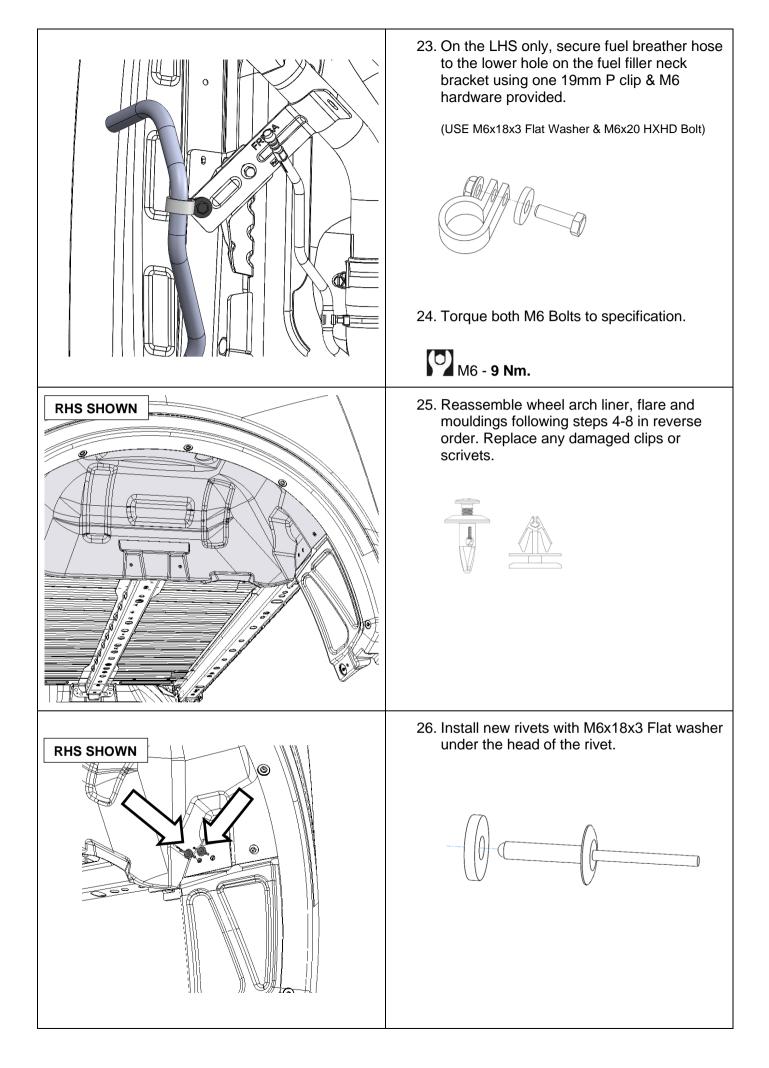

"    |                           |
| W715694       | 8     | TRIM PIN 6.5-6.8 SCRIVET PLA 2.5-7 |                           |
| W716351       | 8     | TRIM PIN 9x0.8 SPL PLA             |                           |
| 4681786R/L    | 1R 1L | J BRACE SUITS RANGER               |                           |
|               |       |                                    |                           |

## FITTING PROCEDURE

- 1. Raise vehicle on hoist and remove rear wheels.
  - Steps 2 8 are to be completed on both sides of the vehicle for double cab models.
  - Steps 2 8 do not need to be completed for extra cab (super cab) models, skip to step 9.



2. Punch out the cores of both black rivets located in the front of <u>both</u> rear wheel arches, using a Ø3mm pin punch & hammer.