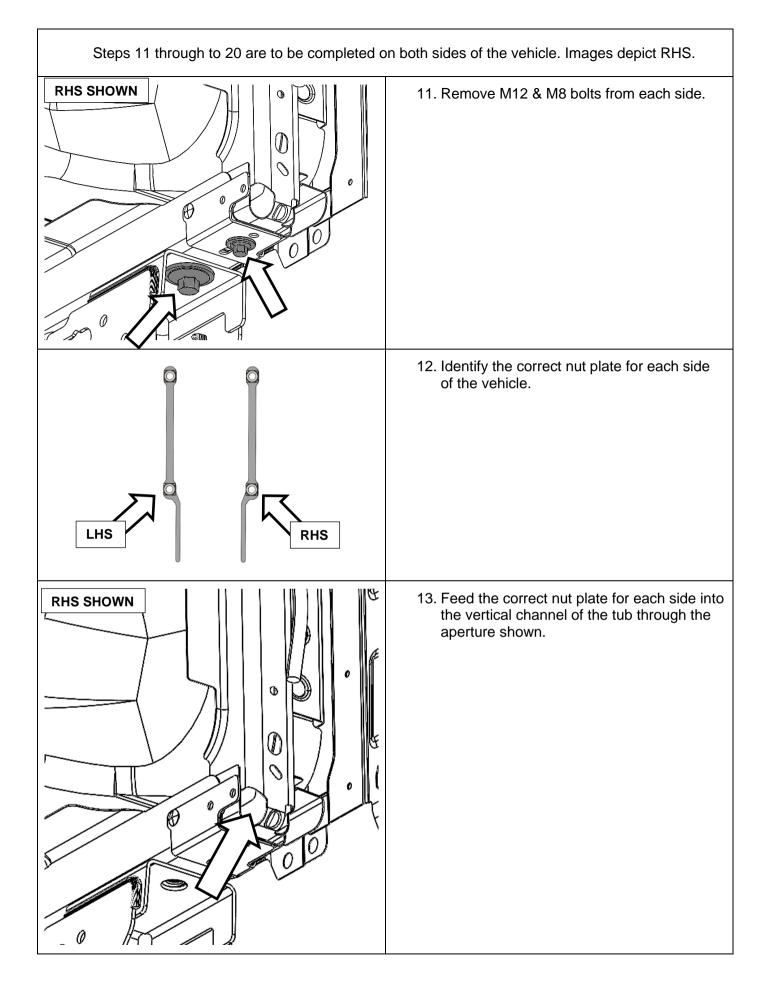

## FITTING PROCEDURE

- 1. Raise vehicle on hoist and remove rear wheels.
  - Steps 2 8 are to be completed on both sides of the vehicle for double cab models.
  - Steps 2 8 do not need to be completed for extra cab (super cab) models, skip to step 9.